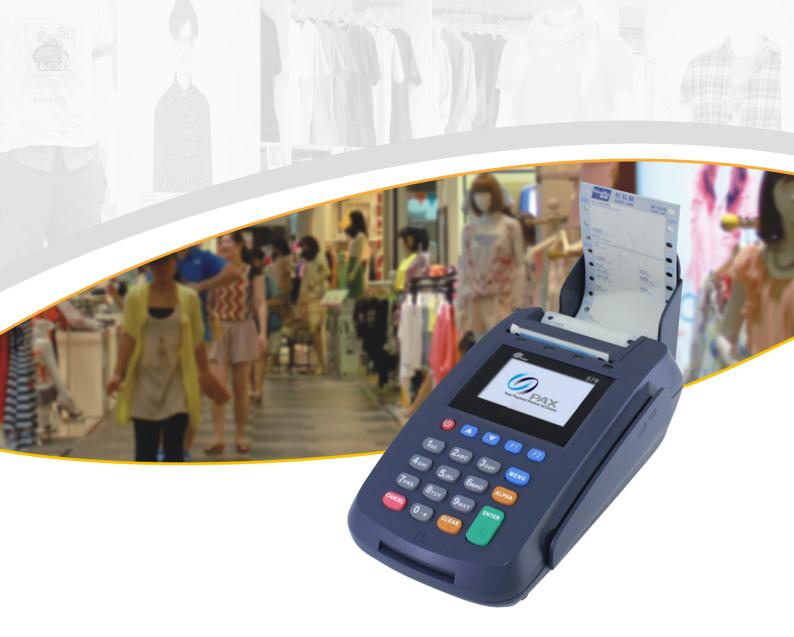

# **578** Countertop Payment Terminal

**PAX's S78** is a unique sprocket printer enabled POS terminal, offering all the performance and security of traditional countertop devices, to merchants with special receipt or voucher printing requirements.

With a powerful 32-bit ARM11 processor, the S78 is ideally suited to both EMV and value-added transactions.

The S78 can be readily adapted to a variety of merchant environments, given the many connectivity options, including Ethernet & GPRS, and the many peripheral ports available.