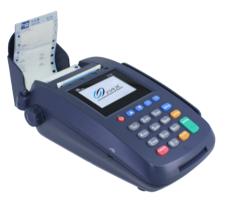

# **578** Countertop Payment Terminal

**PAX's S78** is a unique sprocket printer enabled POS terminal, offering all the performance and security of traditional countertop devices, to merchants with special receipt or voucher printing requirements.

With a powerful 32-bit ARM11 processor, the S78 is ideally suited to both EMV and value-added transactions.

The S78 can be readily adapted to a variety of merchant environments, given the many connectivity options, including Ethernet & GPRS, and the many peripheral ports available.