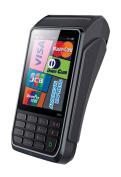

## **S920**

## SPECIFICATIONS

#### MAIN FEATURES

**Built-in NFC Contactless** 

3.5" (320 x 240) Capacitive Touchscreen

3.7V / 2600mAh Rechargeable Li-ion Battery

2.28" Thermal Printer 30 Lines Per Second